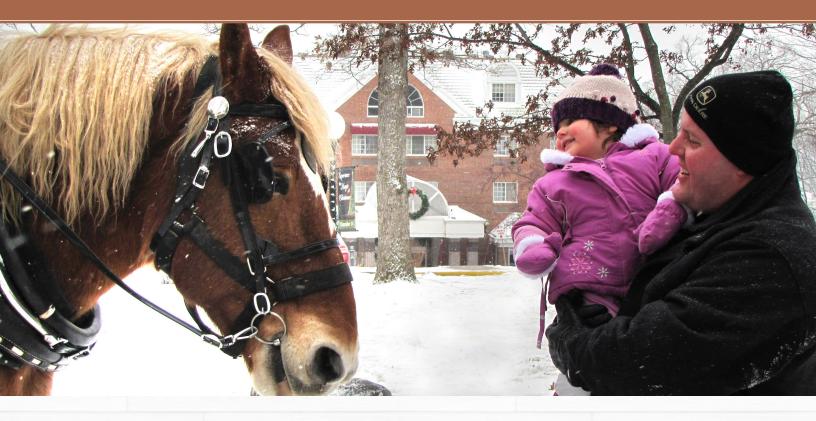

### HOLIDAY ACTIVITIES

Join us Saturday, Dec. 12 for Experience the Magic of Christmas, or use the event's schedule as inspiration for your own holiday-themed activities. Your options include cookie decorating, ornament making, horse-drawn carriage rides and more. The resort's decorations, including a 5-foot gingerbread house, are sure to get the whole family in the Christmas spirit.